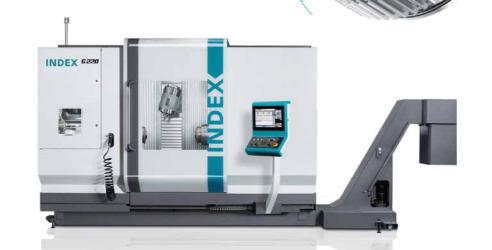

- INDEX G220 [Turn-mill center]

### Electric motor | E-axle | Pinion shaft

- ₹ 16MnCr5
- **≜** Dia. 70 90 mm | L 150 200 mm
- 600 seconds
- INDEX G220 [Turn-mill center]

### HIGHLIGHTS:

- I Highly dynamic motorized milling spindles for high-performance turn-mill machining
- I Short cycle times owing to multifunctional complete
- I Fast tool changeover and large tool capacity
- I High rigidity and thermal stability for maximum precision and surface accuracy
- I A wide range of automation solutions
- I "Made in Germany" engineering excellence