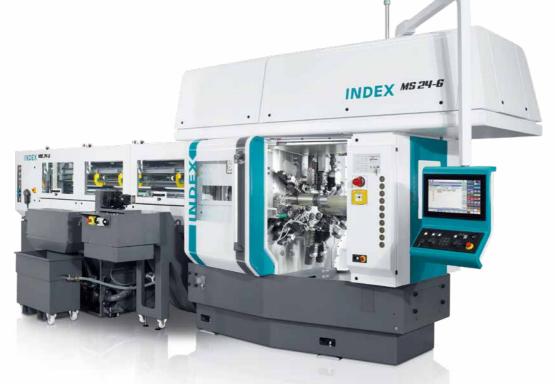

## **Electric motor** E-axle | Planetary gear

- 16MnCrS5
- △ Dia. 20 mm | L 25 mm
- 11 seconds
- **■** INDEX MS24-6
  - [Multi-spindle automatic lathe]

require to achieve a sustainable and efficient production for their products. We deliver the manufacturing solution that is the best and most profitable for them. Effective, reliable, and from a single source.