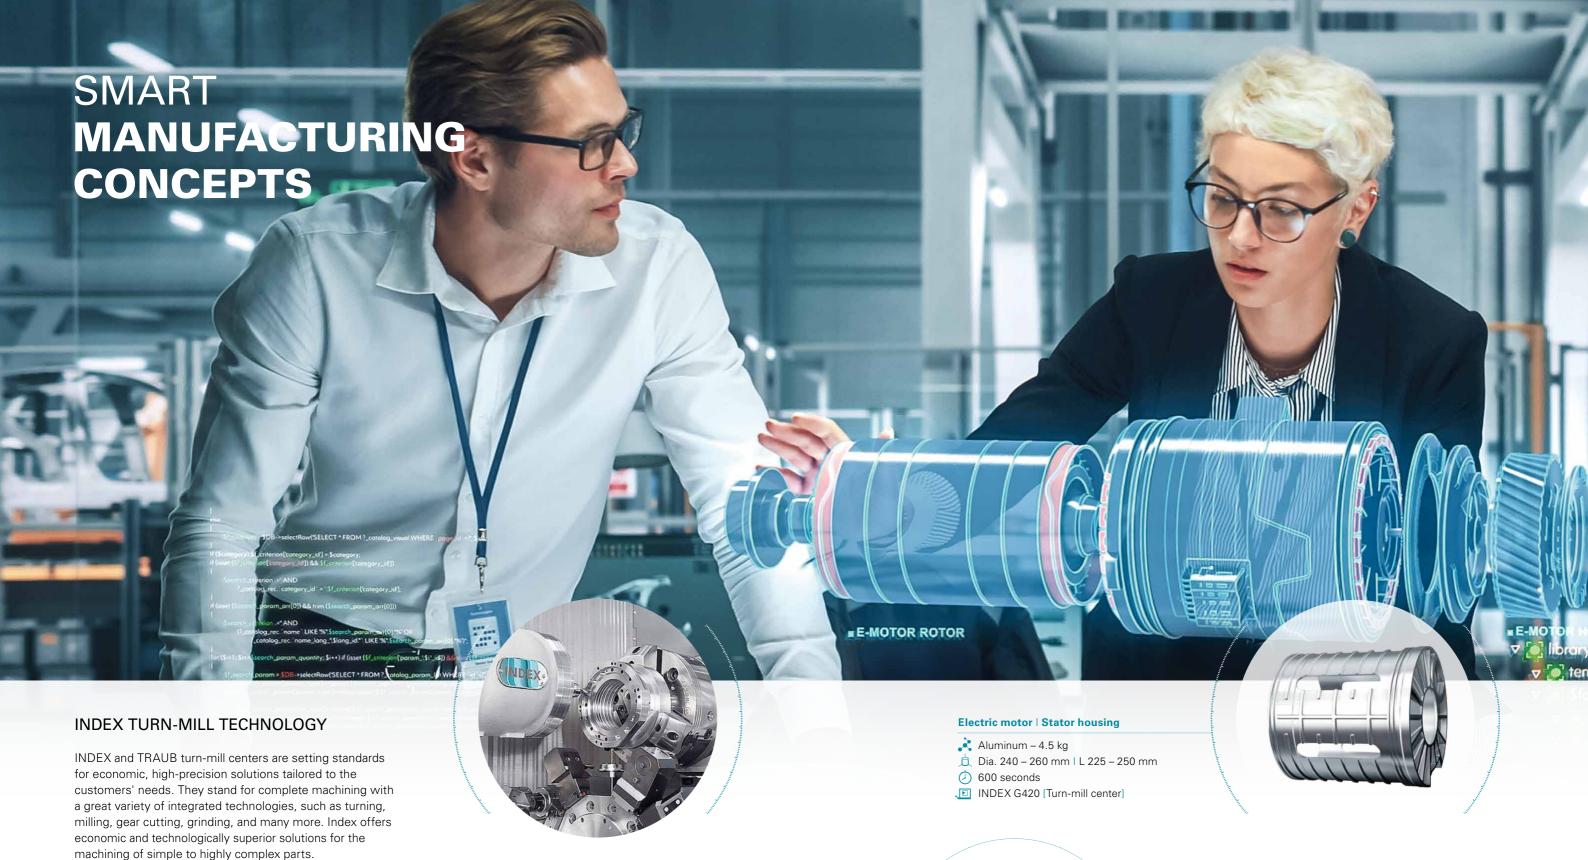

A great number of electric motor components, such as stator and rotor as well as drive shafts and crankshafts are being manufactured on INDEX turning centers, turnmill centers, sliding headstock automatic lathes, and automatic production lathes already today.

## Electric motor | Rotor shaft

- △ Dia. 100 150 mm | L 150 450 mm
- 300 seconds
- INDEX G420 [Turn-mill center]

- 20NiCrMoS6-4 forged
- Dia. 55 72 mm | L 20 30 mm
- 15-17 seconds
- INDEX MS52-6 Robot loading
  [Multi-spindle automatic lathe]