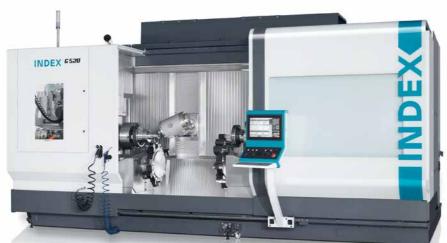

### Electric motor | E-axle | Pinion shaft

- ₹ 16MnCr5
- **≜** Dia. 70 90 mm | L 150 200 mm
- 600 seconds
- INDEX G220 [Turn-mill center]

### HIGHLIGHTS:

- I Highly dynamic motorized milling spindles for high-performance turn-mill machining
- I Short cycle times owing to multifunctional complete
- I Fast tool changeover and large tool capacity
- I High rigidity and thermal stability for maximum precision and surface accuracy
- I A wide range of automation solutions
- I "Made in Germany" engineering excellence