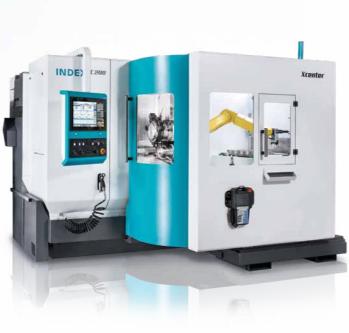

### Electric motor | E-axle | Pinion shaft

- ₹ 16MnCr5
- **≜** Dia. 70 90 mm | L 150 200 mm
- 600 seconds
- INDEX G220 [Turn-mill center]

### HIGHLIGHTS:

- I Highly dynamic motorized milling spindles for high-performance turn-mill machining
- I Short cycle times owing to multifunctional complete
- I Fast tool changeover and large tool capacity
- I High rigidity and thermal stability for maximum precision and surface accuracy
- I A wide range of automation solutions
- I "Made in Germany" engineering excellence