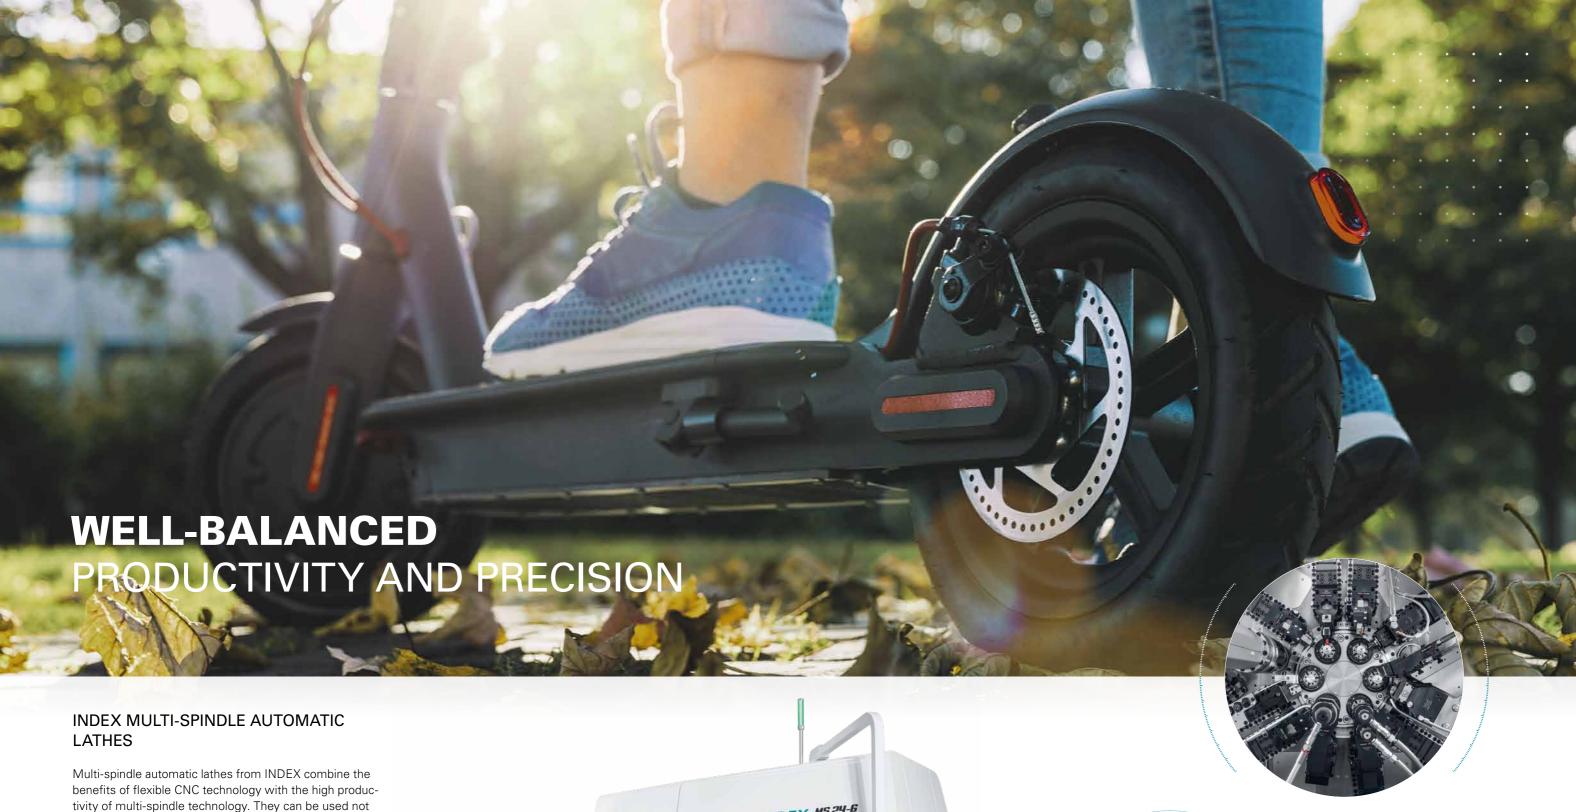

### E-bike motor | Crankshaft

- ₹ 16MnCrS5
- d Dia. 28 mm | L 105 mm
- 90 seconds
- INDEX C100 [Automatic production lathe]

tivity of multi-spindle technology. They can be used not only for volume production of a great variety of precision parts in the area of electromobility, but also for low-volume multi-variant production, considering the tremendously short setup times. In any case, our multi-spindle machines are impressive when it comes to their extreme cost-effectiveness.

### HIGHLIGHTS:

- I Up to 8 spindles and 16 tools in simultaneous use
- I High cutting performance and short machining times
- I Easy access to the front-opening work area
- Bar or chucked part machining
- I Siemens Sinumerik 840D sl with iXpanel
- A wide range of automation solutions
- I "Made in Germany" engineering excellence