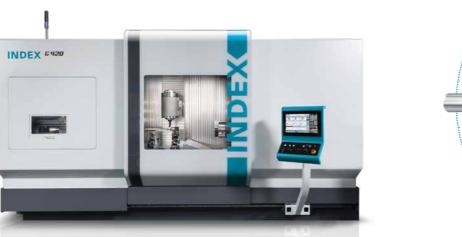

A great number of electric motor components, such as stator and rotor as well as drive shafts and crankshafts are being manufactured on INDEX turning centers, turnmill centers, sliding headstock automatic lathes, and automatic production lathes already today.

## Electric motor | Rotor shaft

- △ Dia. 100 150 mm | L 150 450 mm
- 300 seconds
- INDEX G420 [Turn-mill center]

- 20NiCrMoS6-4 forged
- Dia. 55 72 mm | L 20 30 mm
- 15-17 seconds
- INDEX MS52-6 Robot loading
  [Multi-spindle automatic lathe]